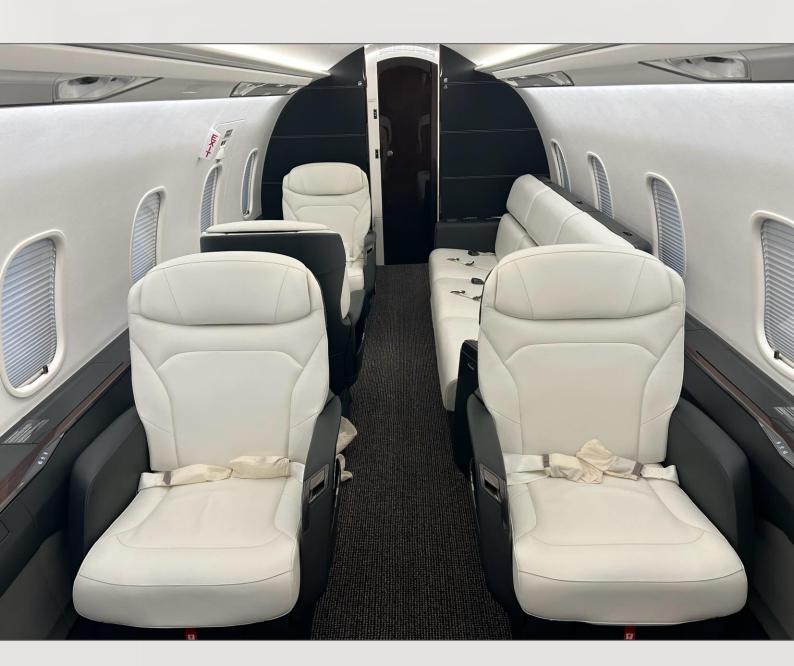

Aft Cabin: 3-Place Divan, Opposite Two (2) Single Club Seats with a Fold-Out

Table

Connectivity: SBB & Gogo L5 AVANCE

**FWD CABIN** 

**AFT CABIN** 

**AFT CABIN** 

LAVATORY

Follow @opusaero on