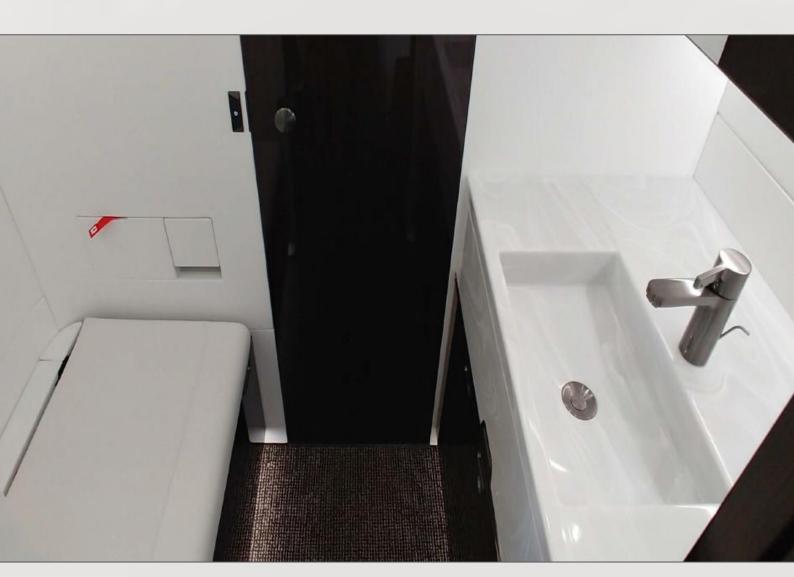

#### **INTERIOR**

Configuration: Nine (9) Passengers with Belted Lavatory

Galley Location: Forward

**Lavatory Location:** Aft Belted Lavatory

**Fwd Cabin:** Four (4) Single Club Seats with Fold-Out Tables

**FWD CABIN** 

**AFT CABIN** 

**AFT CABIN** 

LAVATORY

Follow @opusaero on