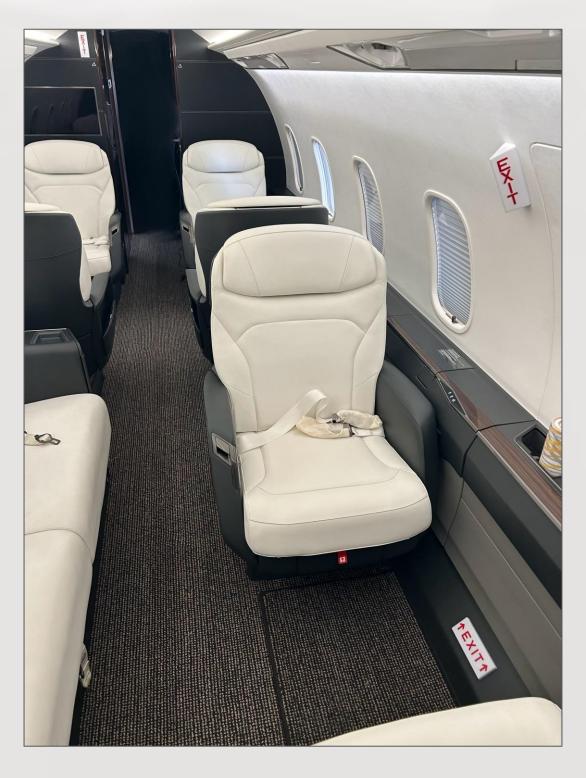

#### **INTERIOR**

Configuration: Nine (9) Passengers with Belted Lavatory

Galley Location: Forward

**Lavatory Location:** Aft Belted Lavatory

**Fwd Cabin:** Four (4) Single Club Seats with Fold-Out Tables

#### **INSTALLED OPTIONS**

ADS-B Out V2, FANS 1/A+ and CPDLC

Enhanced Navigation (incl. WAAS, LPV, RNP)

Synthetic Vision

Runway Awareness Advisory System (RAAS)

Flight Data Recorder

**FWD CABIN** 

**FWD CABIN** 

**FWD CABIN** 

**AFT CABIN** 

**AFT CABIN** 

LAVATORY

Follow @opusaero on