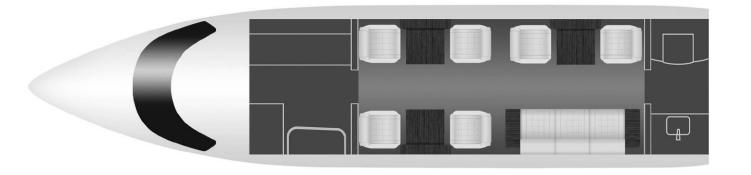

#### **INTERIOR**

Configuration: Nine (9) Passengers with Belted Lavatory

Galley Location: Forward

**Lavatory Location:** Aft Belted Lavatory

**Fwd Cabin:** Four (4) Single Club Seats with Fold-Out Tables

Aft Cabin: 3-Place Divan, Opposite Two (2) Single Club Seats with a Fold-Out

Table

Connectivity: SBB & Gogo L5 AVANCE