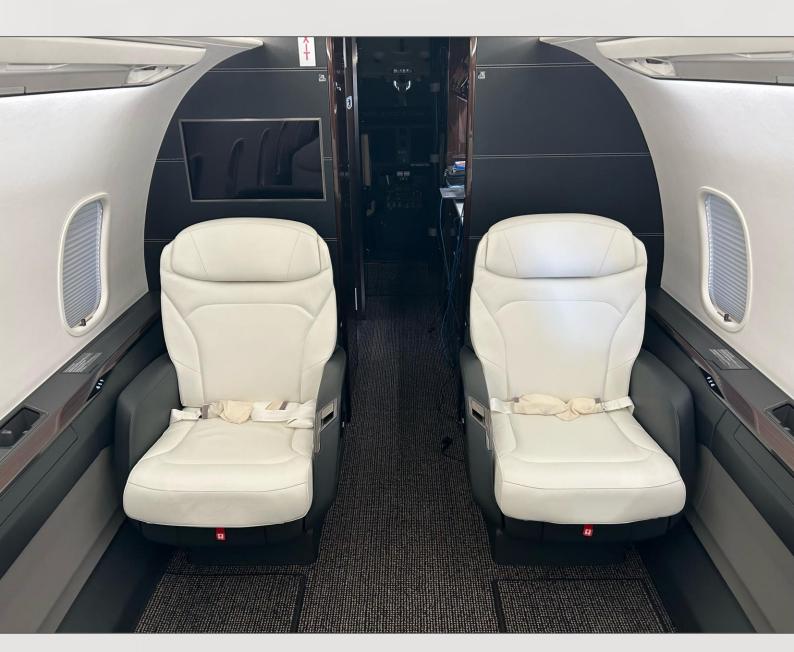

#### **INTERIOR**

Configuration: Nine (9) Passengers with Belted Lavatory

Galley Location: Forward

**Lavatory Location:** Aft Belted Lavatory

**Fwd Cabin:** Four (4) Single Club Seats with Fold-Out Tables

#### **INSTALLED OPTIONS**

ADS-B Out V2, FANS 1/A+ and CPDLC

Enhanced Navigation (incl. WAAS, LPV, RNP)

Synthetic Vision

Runway Awareness Advisory System (RAAS)

Flight Data Recorder

**FWD CABIN** 

**FWD CABIN** 