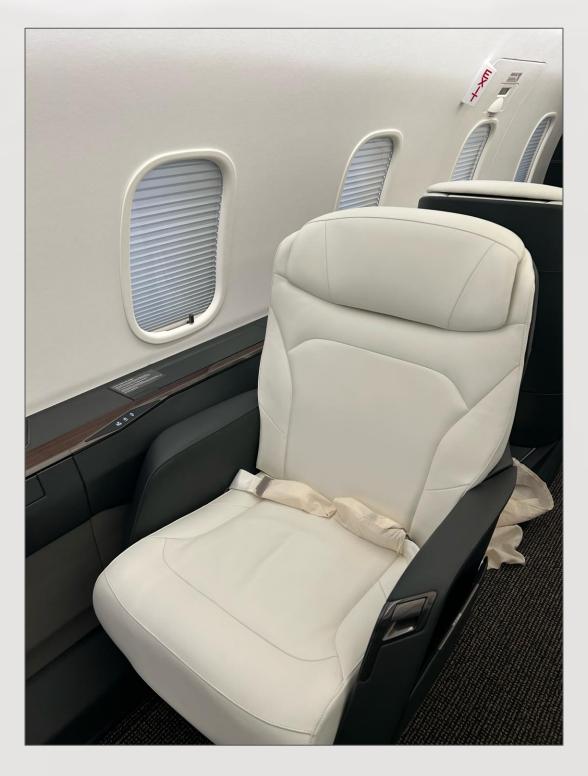

#### **INTERIOR**

Configuration: Nine (9) Passengers with Belted Lavatory

Galley Location: Forward

**Lavatory Location:** Aft Belted Lavatory

**Fwd Cabin:** Four (4) Single Club Seats with Fold-Out Tables

#### **INSTALLED OPTIONS**

ADS-B Out V2, FANS 1/A+ and CPDLC

Enhanced Navigation (incl. WAAS, LPV, RNP)

Synthetic Vision

Runway Awareness Advisory System (RAAS)

Flight Data Recorder

**FWD CABIN** 

**FWD CABIN** 

**FWD CABIN** 

**AFT CABIN** 

**AFT CABIN** 

LAVATORY

Follow @opusaero on