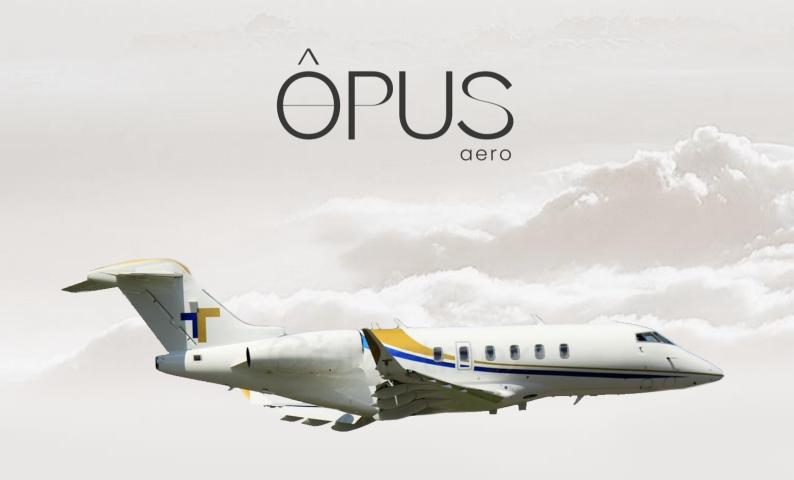

### **AIRFRAME**

| Manufacturer / Model | Bombardier Challenger 3500 (delivered as a 350) |
|----------------------|-------------------------------------------------|
| Serial Number        | 20909                                           |
| Airframe TSN / CSN   | 178 Hours / 86                                  |

#### **EXTERIOR**

Base Color: White

Stripes Colors: Yellow and Blue