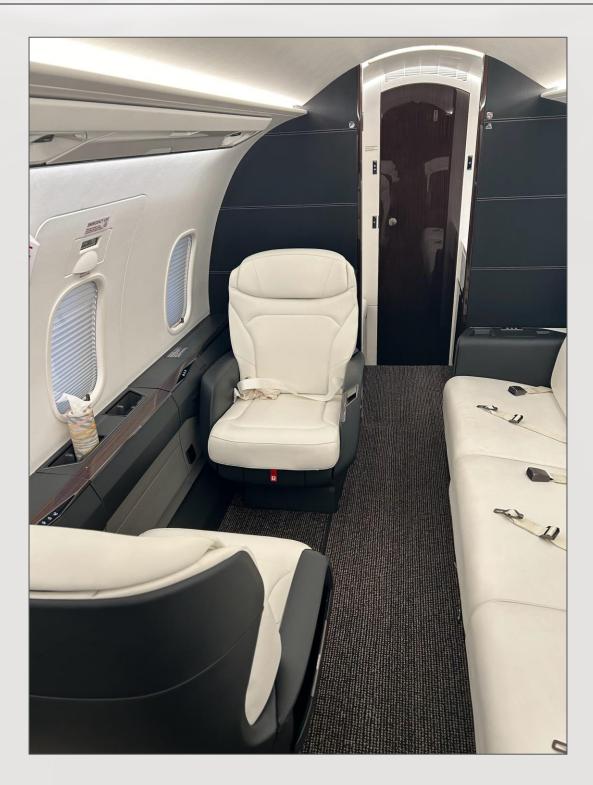

#### **INTERIOR**

Configuration: Nine (9) Passengers with Belted Lavatory

Galley Location: Forward

**Lavatory Location:** Aft Belted Lavatory

**Fwd Cabin:** Four (4) Single Club Seats with Fold-Out Tables

Aft Cabin: 3-Place Divan, Opposite Two (2) Single Club Seats with a Fold-Out

Table

Connectivity: SBB & Gogo L5 AVANCE

**FWD CABIN** 

**AFT CABIN** 

**AFT CABIN** 

LAVATORY

Follow @opusaero on